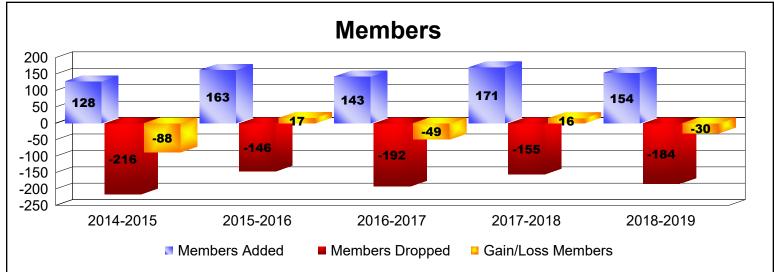

District 108IB3 As of June 2019 Cumulative

| Year      | New<br>Clubs | Dropped<br>Clubs | Gain/<br>Loss<br>Clubs | New<br>Members | Charter<br>Members | Reinstate<br>Members | Transfer<br>Members | Total<br>Member<br>Added | Total<br>Members<br>Dropped | Gain/<br>Loss<br>Members |
|-----------|--------------|------------------|------------------------|----------------|--------------------|----------------------|---------------------|--------------------------|-----------------------------|--------------------------|
| 2014-2015 | 0            | -1               | -1                     | 105            | 0                  | 7                    | 16                  | 128                      | -216                        | -88                      |
| 2015-2016 | 0            | -1               | -1                     | 145            | 0                  | 3                    | 15                  | 163                      | -146                        | 17                       |
| 2016-2017 | 1            | 0                | 1                      | 110            | 27                 | 2                    | 4                   | 143                      | -192                        | -49                      |
| 2017-2018 | 1            | 0                | 1                      | 139            | 23                 | 6                    | 3                   | 171                      | -155                        | 16                       |
| 2018-2019 | 0            | 0                | 0                      | 150            | 0                  | 1                    | 3                   | 154                      | -184                        | -30                      |
| Average   | 0            | 0                | 0                      | 130            | 10                 | 4                    | 8                   | 152                      | -179                        | -27                      |