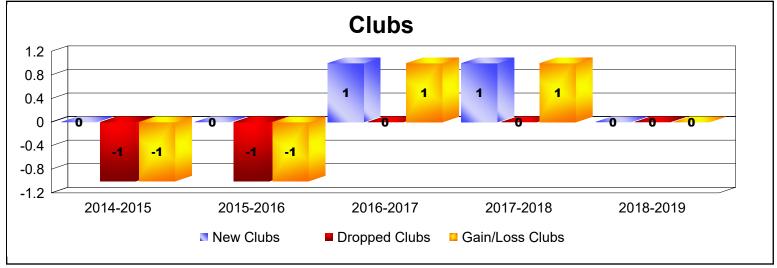

District 108IB3 As of June 2019 Cumulative

| Year      | New<br>Clubs | Dropped<br>Clubs | Gain/<br>Loss<br>Clubs | New<br>Members | Charter<br>Members | Reinstate<br>Members | Transfer<br>Members | Total<br>Member<br>Added | Total<br>Members<br>Dropped | Gain/<br>Loss<br>Members |
|-----------|--------------|------------------|------------------------|----------------|--------------------|----------------------|---------------------|--------------------------|-----------------------------|--------------------------|
| 2014-2015 | 0            | -1               | -1                     | 105            | 0                  | 7                    | 16                  | 128                      | -216                        | -88                      |
| 2015-2016 | 0            | -1               | -1                     | 145            | 0                  | 3                    | 15                  | 163                      | -146                        | 17                       |
| 2016-2017 | 1            | 0                | 1                      | 110            | 27                 | 2                    | 4                   | 143                      | -192                        | -49                      |
| 2017-2018 | 1            | 0                | 1                      | 139            | 23                 | 6                    | 3                   | 171                      | -155                        | 16                       |
| 2018-2019 | 0            | 0                | 0                      | 150            | 0                  | 1                    | 3                   | 154                      | -184                        | -30                      |
| Average   | 0            | 0                | 0                      | 130            | 10                 | 4                    | 8                   | 152                      | -179                        | -27                      |